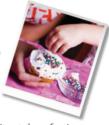

#### **CUPCAKE DECORATING**

Decorate cupcakes in this fun and interactive activity. Kids get to explore their creative side and decorate cupcakes with lots of yummy and colourful toppings! Take the cupcakes with you if you don't eat them first!