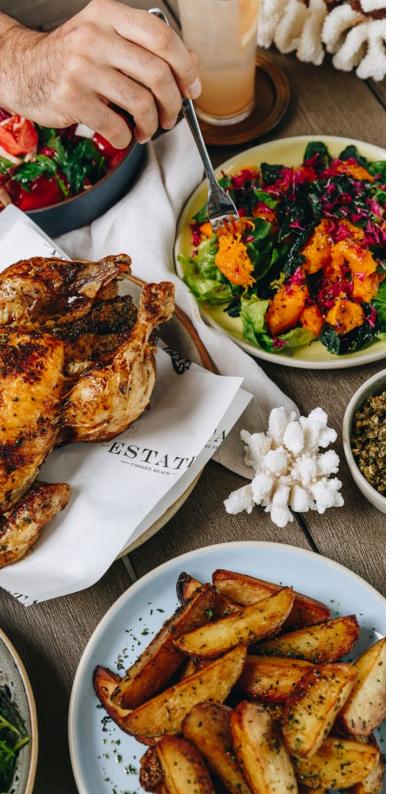

#### [ CHRISTMAS LUNCH 4 course sharing menu. ]

#### [THIRD.]

ROASTED SNAPPER, CAVIAR BURRE BLANC

SPICED CHICKEN, STUFFING, ONION GRAVY

KOHLRABI SLAW

HONEY BAKED CARROTS

RADICCHIO SALAD

POTATO TORTILLAS