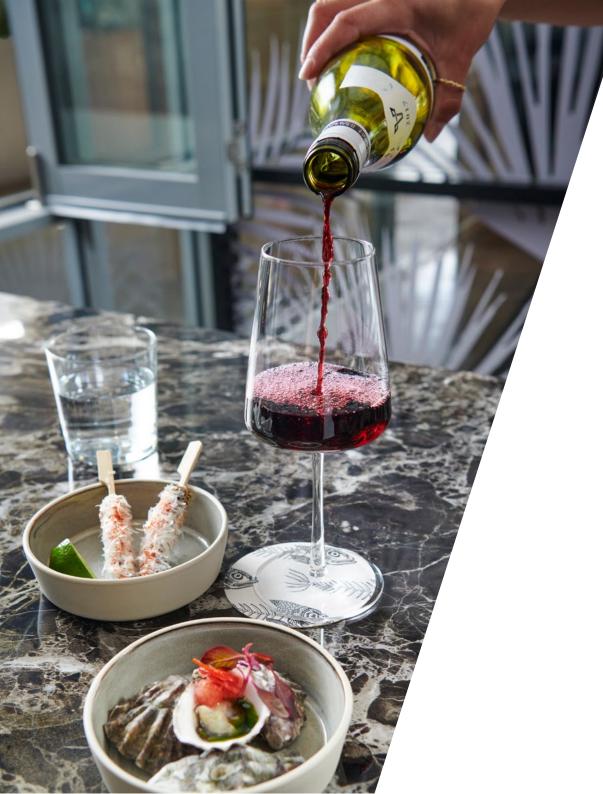

#### [FIRST.]

SEAFOOD PLATTER –CLAMS CASINO, SPICY MUSSELS, DRESSED SPANNER CRAB, KING FISH TARTARE, TUNA CRUDO

#### [ SECOND.]

BEEF CARPACCIO, PICKLED WALNUTS, WHIPPED AVOCADO

SHAW BUFFALO CURD, OX HEART TOMATO, FERMENTED PEACH, JALAPENO

CANDIED YAM, SMOKED FETA, FENNEL SLAW, PINE NUTS

#### [THIRD.]

ROASTED SNAPPER, CAVIAR BURRE BLANC

SPICED CHICKEN, STUFFING, ONION GRAVY

KOHLRABI SLAW

HONEY BAKED CARROTS

RADICCHIO SALAD

POTATO TORTILLAS